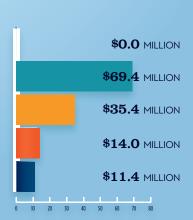

#### RECREATIONAL BOATING **INDUSTRY SALES IN SC-4**

|                                        | MILLIONS |
|----------------------------------------|----------|
| Boat Building                          | \$0.0    |
| Motor / Engine Mfgr.                   | \$69.4   |
| Accessory / Supplies Mfgr.             | \$35.4   |
| TOTAL MFGR. SALES                      | \$104.8  |
| Dealers / Wholesalers                  | \$14.0   |
| Boat Services                          | \$11.4   |
| TOTAL RETAIL & SERVICES SALES > \$25.4 |          |
| BOAT BUILDING DLRS/WHOLI               | ESALERS  |