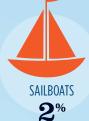

#### RECREATIONAL BOATS IN SC-4

| TOTAL BOATS*        | > 33,381 |
|---------------------|----------|
| REGISTERED BOATS    | 33,381   |
| Power boats         | 27,692   |
| PWCs                | 4,538    |
| Sailboats           | 571      |
| Other Boats         | 580      |
| HOUSEHOLDS PER BOAT | 7.8      |
|                     |          |