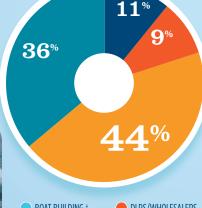

#### RECREATIONAL BOATING-RELATED **BUSINESSES IN SC-4 TOTAL BUSINESSES** 36 33% **Boat Building** Motor / Engine Mfgr. 2 Accessory / Supplies Mfgr. 13 Dealers / Wholesalers 9 **Boat Services** 12

- BOAT BUILDING † MOTOR/ENG. MFGR.
- DIRS/WHOLESALERS BOAT SERVICES
- ACC./SUPPLIES MFGR.

# † 0%