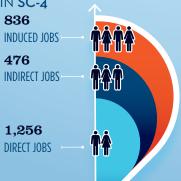

#### **ESTIMATED JOBS IMPACT OF RECREATIONAL** BOATING-RELATED SPENDING IN SC-4

| EST. TOTAL JOBS         | 2,568   |
|-------------------------|---------|
| EST. TOTAL LABOR INCOME | \$106.3 |
| Est. Direct Income      | \$43.0  |
| Est. Indirect Income    | \$26.7  |
| Est. Induced Income     | \$36.6  |
|                         | · ·     |