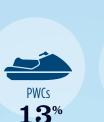

#### RECREATIONAL BOATS IN SC-4

| TOTAL BOATS*        | > 33,381 |
|---------------------|----------|
| REGISTERED BOATS    | 33,381   |
| Power boats         | 27,692   |
| PWCs                | 4,538    |
| Sailboats           | 571      |
| Other Boats         | 580      |
| HOUSEHOLDS PER BOAT | 7.8      |
|                     |          |