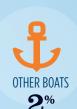

#### RECREATIONAL BOATS IN SC-4

| TOTAL BOATS*        | > 33,381 |
|---------------------|----------|
| REGISTERED BOATS    | 33,381   |
| Power boats         | 27,692   |
| PWCs                | 4,538    |
| Sailboats           | 571      |
| Other Boats         | 580      |
| HOUSEHOLDS PER BOAT | 7.8      |
|                     |          |