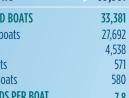

#### RECREATIONAL BOATS IN SC-4

| TOTAL BOATS*        | > 33,381 |
|---------------------|----------|
| REGISTERED BOATS    | 33,381   |
| Power boats         | 27,692   |
| PWCs                | 4,538    |
| Sailboats           | 571      |
| Other Boats         | 580      |
| HOUSEHOLDS PER BOAT | 7.8      |
|                     |          |